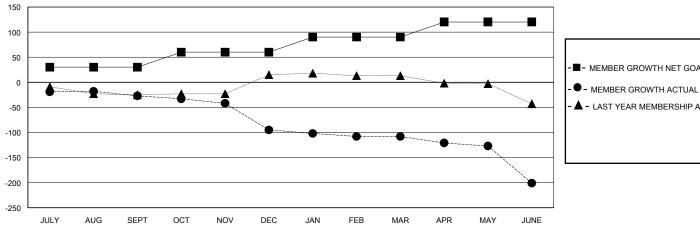

## GOALS AND ACTUAL MEMBERS CUMULATIVE

| - | MEMBER | GROWT | H NET | GOAL |
|---|--------|-------|-------|------|
|   |        |       |       |      |

- LAST YEAR MEMBERSHIP ACTUAL

| DROPPED CLUBS: 1 |     |
|------------------|-----|
| DROPPED MEMBERS  |     |
| DECEASED         | 41  |
| CLUB CANCELLED   | 8   |
| OTHER            | 287 |
| TOTAL            | 336 |